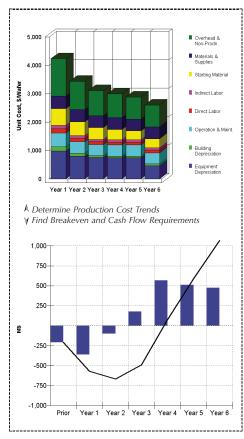

Developed with Sandia National Laboratories, Factory Commander<sup>®</sup> is a Cost and Resource Evaluation software platform that can be applied to any discrete manufacturing or assembly operation. It performs high-level cost analyses of overall factory and individual product costs, manufacturing capacity, and revenues. You can apply these features to both strategic new factory design and tactical current factory optimization.

With its proven track record, Factory Commander<sup>®</sup> is ready to address your critical business applications. From capacity planning and

product costing to strategic and resource planning to product positioning, Factory Commander® has the power and flexibility to meet the needs of both manufacturers and suppliers. Add WWK's available data sets and you are ready to jump start your learning curve and start answering your key business questions today.