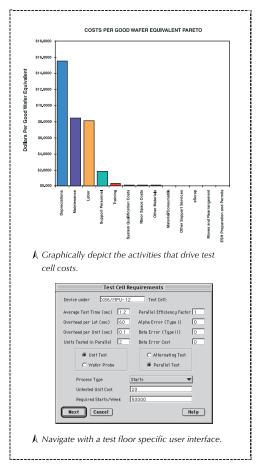

- What is the Cost of Test?
- Which component of the test cell is the bottleneck?
- What are the activities that drive test cell costs?
- How many test cells are needed to meet demand?
- What is the lot processing time?

## SPECIFICALLY FOR WAFER SORT & FINAL TEST

Designed by industry leading test experts, PRO COOL® puts COO into terms you use every day. You no longer need to adapt front-end wafer based models to approximate test floor environments. Model inputs and outputs are tailored to the way you do business. PRO COOL®'s flexible design allows you to configure your test cell without limitation to symmetry or number of components.